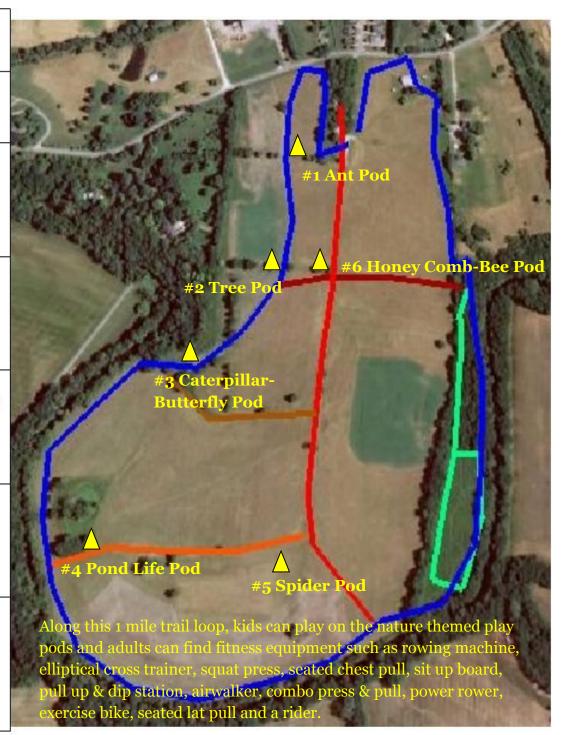

# Hiking Trails at Red Orchard Park

# **Bluebird Way**

Boundary Trail, Total length 2 mi.

## **Clarence Crossing**

East-West Trail from entrance to Wooded Area to Western boundary. Total Length .13 mi.

#### Meadowlark Trail

Curving East-West Trail from Ridge to Western boundary. Total Length .13 mi.

## **Ridge Road**

North-South Trail from barn to Canoe Landing. Passes Gazebo. Total Length .52 mi.

# **Toddy's Connector Trail**

East-West Trail from Gazebo to Western boundary. Total Length .15 mi.

### Woodduck Way

Loop Trail from entrance to Wooded Area along Western edge of woods, to Meadow, back to entrance. Total Length .25 mi.